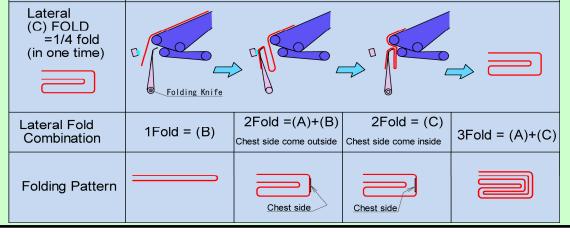

for sight and operation.

You can check every motor and sensor etc by the

Up to 20 programms can be memorized.

maintenance screen.

Detail of trouble can be seen easily by photo and picture.

## Feature

•4 divided stacker is possible to sorting the sheets depending on the size.

The machine can combine a variegated way to fold by using original mechanism.

- •3 Lateral folding and 3 cross folding is available.
- Even if the speed of the conveyer changes, the fold adjustment is unnecessary.
- Because all folding is done by knife, the sheet can be folded regardless of the thickness or hardness.
- Operation is very easy by touch screen.
- Anti-static electricity bar is equipped as standard.
- •By adapting inverter, accurate stacking is obtained.

### Feature of Lateral fold section.