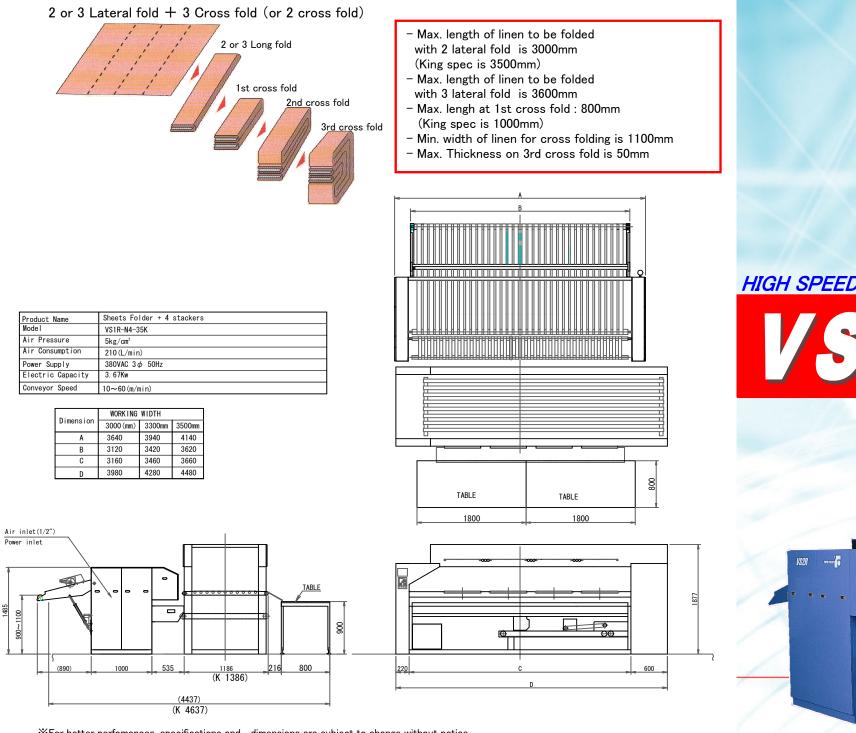

## Feature

•4 divided stacker is possible to sorting the sheets depending on the size.

The machine can combine a variegated way to fold by using original mechanism.

- •3 Lateral folding and 3 cross folding is available.
- Even if the speed of the conveyer changes, the fold adjustment is unnecessary.
- Because all folding is done by knife, the sheet can be folded regardless of the thickness or hardness.
- Operation is very easy by touch screen.
- Anti-static electricity bar is equipped as standard.
- •By adapting inverter, accurate stacking is obtained.

### Feature of Lateral fold section.