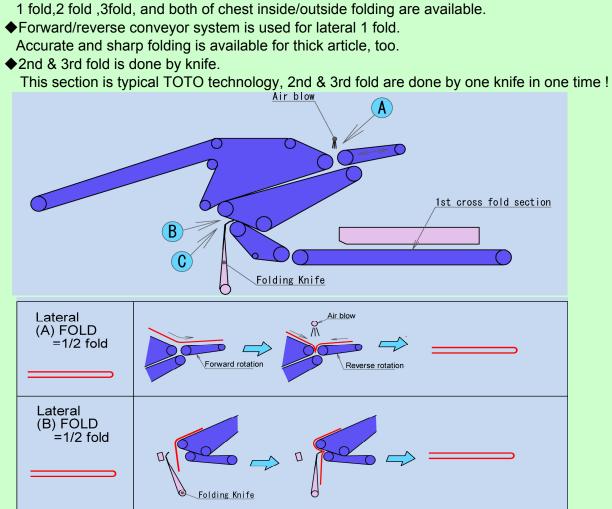

sy for sight and operation.

You can check every motor and sensor etc by the

Up to 20 programms can be memorized.

maintenance screen.

Detail of trouble can be seen easily by photo and picture.

## Feature

•4 divided stacker is possible to sorting the sheets depending on the size.

The machine can combine a variegated way to fold by using original mechanism.

- •3 Lateral folding and 3 cross folding is available.
- Even if the speed of the conveyer changes, the fold adjustment is unnecessary.
- Because all folding is done by knife, the sheet can be folded regardless of the thickness or hardness.
- Operation is very easy by touch screen.
- Anti-static electricity bar is equipped as standard.
- •By adapting inverter, accurate stacking is obtained.

### Feature of Lateral fold section.