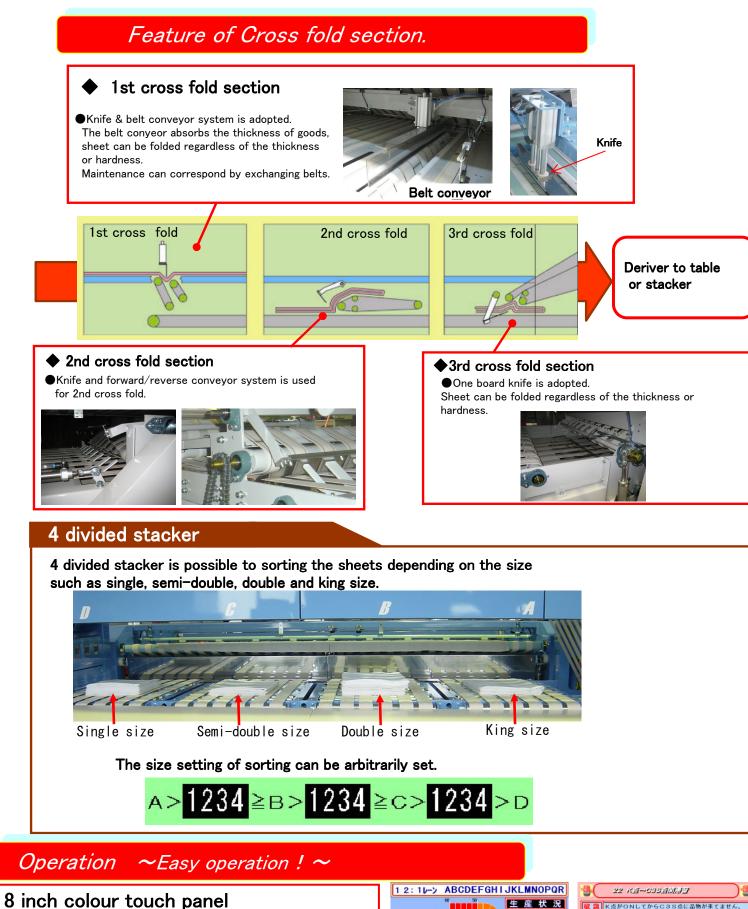

## Feature

•4 divided stacker is possible to sorting the sheets depending on the size.

The machine can combine a variegated way to fold by using original mechanism.

- •3 Lateral folding and 3 cross folding is available.
- Even if the speed of the conveyer changes, the fold adjustment is unnecessary.
- Because all folding is done by knife, the sheet can be folded regardless of the thickness or hardness.
- Operation is very easy by touch screen.
- Anti-static electricity bar is equipped as standard.
- •By adapting inverter, accurate stacking is obtained.