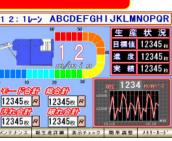

# VS1R-N4

Large LCD touch panel is easy for sight and operation.

You can check every motor and sensor etc by the

Up to 20 programms can be memorized.

maintenance screen.

Detail of trouble can be seen easily by photo and picture.