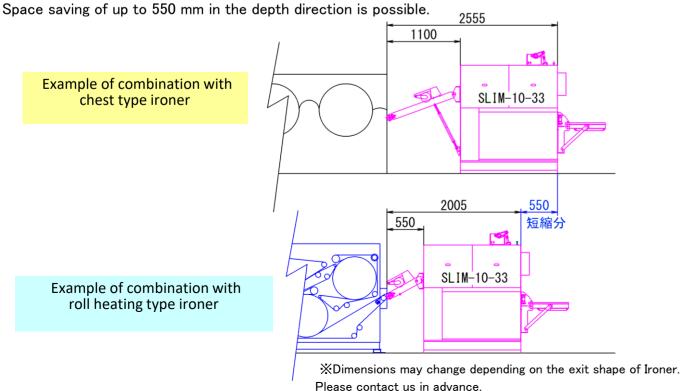

#### Space saving in the depth direction

◆In combination with Roll heating ironer it is possible to shorten the input conveyor.