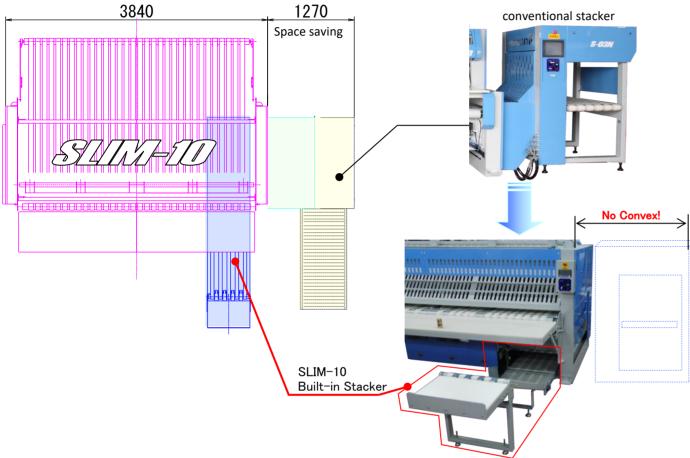

## TOTO FOLDER MANUFACTURING CO.,LTD.

2-8-75, Yoshino-dai, Kawagoe-shi, Saitama 350-0833 Japan Phone: +81-49-225-6125 Fax: +81-49-225-6127 
\$\\$\tag{tf-main@totofolder.jp}\$

Sales Agent

The convex of the stacker is gone!

#### Built-in stacker Sheets folder

## Built-in Stacker is a solution to the space problem.

- ♦ SLIM-10 has eliminated the convexity on the folder by locating the stacker on inside of the folder.
- ◆Compared with conventional stacker, it realizes space saving of 1270 mm.

#### Space saving in the depth direction

◆In combination with Roll heating ironer it is possible to shorten the input conveyor.