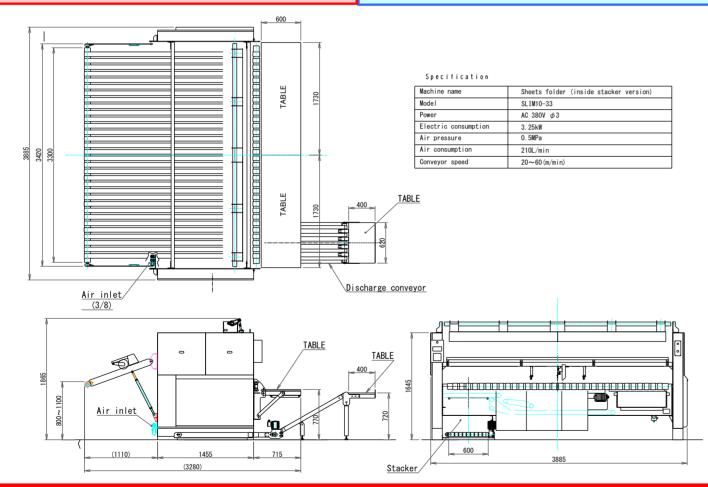

# SLIM-10-33 Details of specification

#### The standard equipment

- ◆Selectable from 1/4 fold, 1/16 fold or 1/32 fold.
- ◆Receiving Table exclusively for 1/4 fold.
- ◆Conveyor speed 15-60 M/min
- ◆Speed synchronize with ironer.
- ◆Remote control by TOTO's feeder.
- ◆Anti static bar (1 bar)
- ◆High production capacity (1000pcs/hour)
- ◆4-inch color touch screen

Program change, parameter change, an error display, an input-and-output check, etc.

- ♦30 programs
- ◆Language: Japanese, English, Chinese