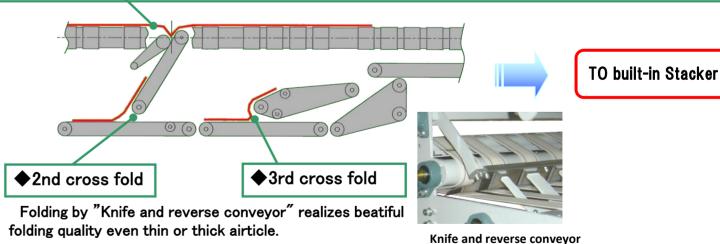

#### Feature of Cross fold section.

#### 1st cross fold section

Reputed knife & belt conveyor system is adopted. The belt conveor absorbs the thickness of goods, sheet can be folded regardless of the thickness or hardness. Maintenance can correspond by exchanging belts.