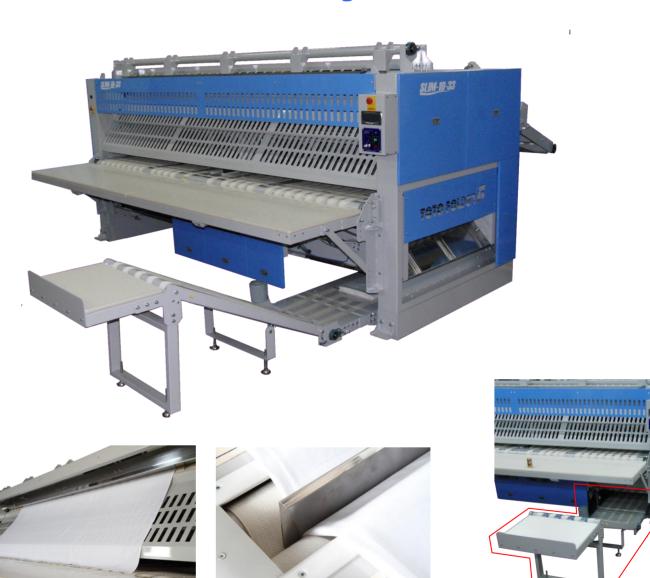

# SHEETS FOLDER

# SLIM-10-33 Details of specification

#### Built-in stacker Sheets folder