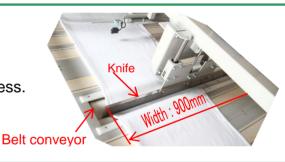

#### 1st cross fold section

Reputed knife & belt conveyor system is adopted. The belt conveor absorbs the thickness of goods, sheet can be folded regardless of the thickness or hardness. Maintenance can correspond by exchanging belts.

The width of the knife of 1st cross is 900 mm.

It is available to larger bed sheet.