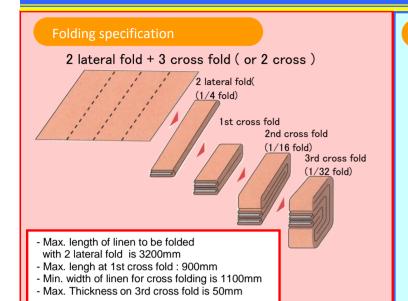

#### The standard equipment

- ◆Selectable from 1/4 fold, 1/16 fold or 1/32 fold.
- ◆Receiving Table exclusively for 1/4 fold.
- ◆Conveyor speed 15-60 M/min
- ◆Speed synchronize with ironer.
- ◆Remote control by TOTO's feeder.
- ◆Anti static bar (1 bar)
- ◆High production capacity (1000pcs/hour)
- ◆4-inch color touch screen

## Feature of lateral fold section.

#### ♦Sheet is folded at high speed with the unique knife

We adopted original knife mechanism for lateral fold section. Because of the knife folding, the sheet can be folded regardless of the thickness or hardness.

Moreover, even if the speed of the conveyer changes,

the fold adjustment is unnecessary.

It is suitable for high-speed processing for the sheet.

## 1st Lateral Fold

2nd Lateral Fold

Table for receiving after lateral folding

#### Feature of Cross fold section.

#### 1st cross fold section

Reputed knife & belt conveyor system is adopted. The belt conveor absorbs the thickness of goods, sheet can be folded regardless of the thickness or hardness. Maintenance can correspond by exchanging belts.

The width of the knife of 1st cross is 900 mm.

It is available to larger bed sheet.