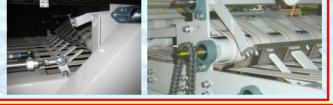

### Feature of lateral fold section.

2nd Lateral Fold

Sheet is folded at high speed with the unique knife mechanism. We adopt our original knife mechanism for lateral fold section. Because of the knife folding, the sheets are folded regardless of the thickness or hardness.

Moreover, even if the conveyor speed changes, no adjustment of folding is required.

It is suitable for high-speed sheets processing line.