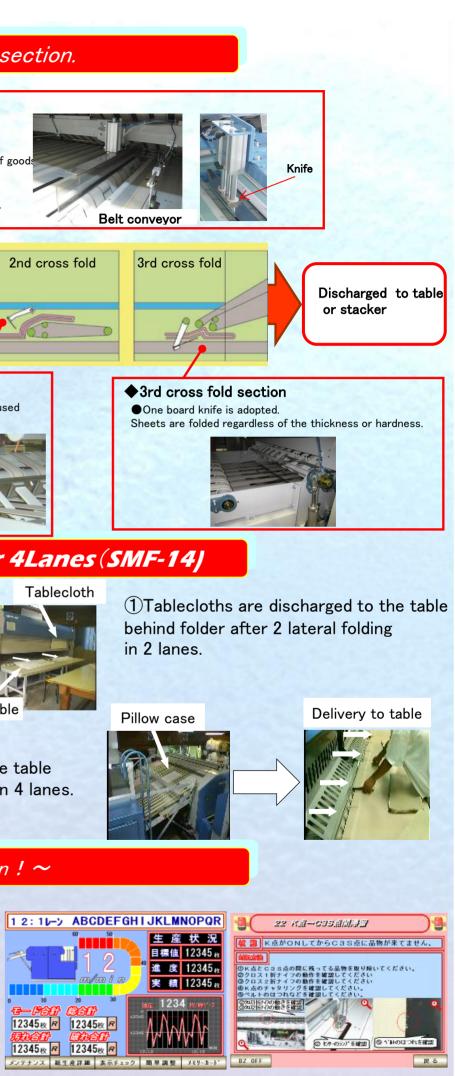

### Compact design

In 1 lane operation, sheets are folded by knife. So, even the thick material like tablecloth and duvet cover are folded beautifully and accurately.

- Because the knife mechanism is adopted at all the cross fold sections, it is possible to fold beautifully and accurately.
- ◆ Up tp 20 folding modes are selectable and many kinds of linens are delt with.
- The high position stacker (option) works for beautiful stacking. Sheets are discharged at the good height for workers.
- Air Blast makes 4 folding of Top Cloths by 2 lanes operation, and of Pillow Cases by 4 lanes operation and then they are discharged to the table (applicable to only SKY-14).