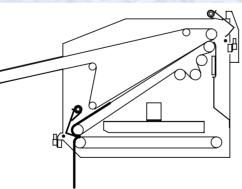

### Feature of lateral fold section.

2nd Lateral Fold

Sheet is folded at high speed with the unique knife mechanism. We adopt our original knife mechanism for lateral fold section. Because of the knife folding, the sheets are folded regardless of the thickness or hardness.

Moreover, even if the conveyor speed changes, no adjustment of folding is required.

It is suitable for high-speed sheets processing line.