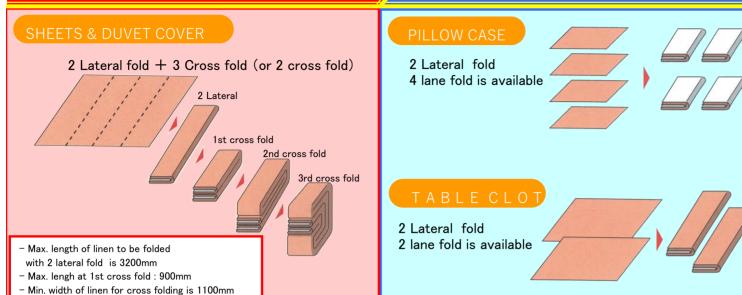

### The Feature of Sheets Multi Folder SMF-10&14

### Compact design

In 1 lane operation, sheets are folded by knife. So, even the thick material like tablecloth and duvet cover are folded beautifully and accurately.

- Because the knife mechanism is adopted at all the cross fold sections, it is possible to fold beautifully and accurately.
- ◆ Up tp 20 folding modes are selectable and many kinds of linens are delt with.
- The high position stacker (option) works for beautiful stacking. Sheets are discharged at the good height for workers.
- Air Blast makes 4 folding of Top Cloths by 2 lanes operation, and of Pillow Cases by 4 lanes operation and then they are discharged to the table (applicable to only SKY-14).

### Feature of lateral fold section.

2nd Lateral Fold

Sheet is folded at high speed with the unique knife mechanism. We adopt our original knife mechanism for lateral fold section. Because of the knife folding, the sheets are folded regardless of the thickness or hardness.

Moreover, even if the conveyor speed changes, no adjustment of folding is required.

It is suitable for high-speed sheets processing line.