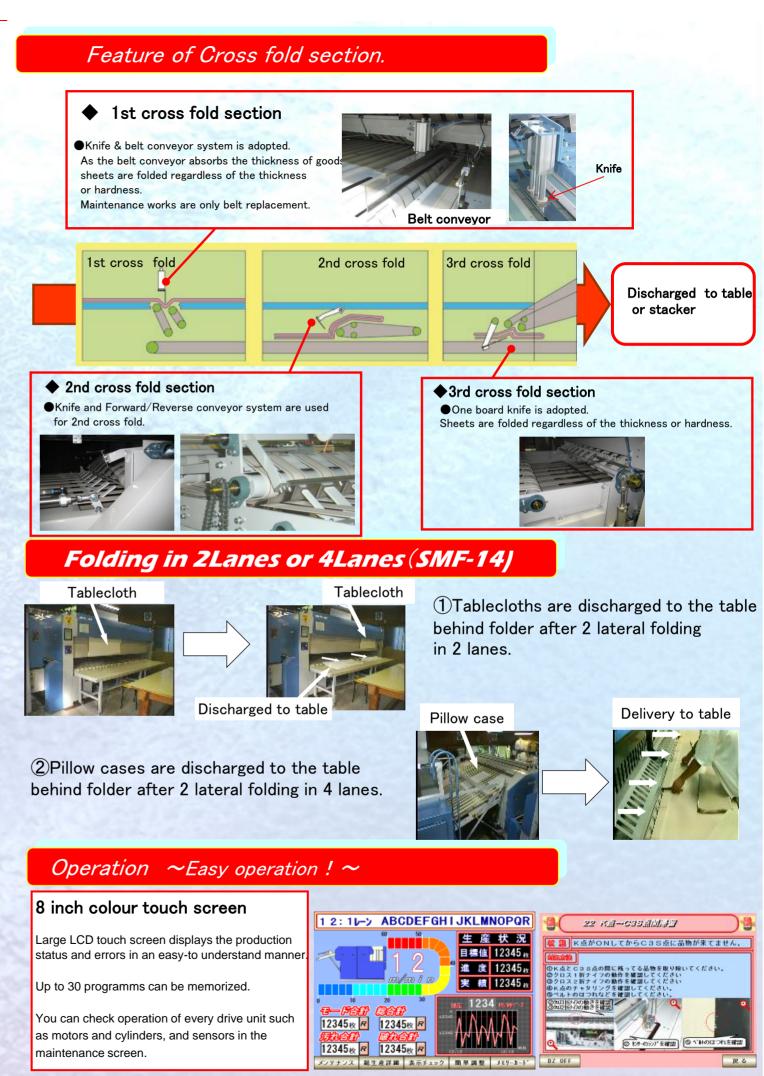

### The Feature of Sheets Multi Folder SMF-10&14

### Compact design

In 1 lane operation, sheets are folded by knife. So, even the thick material like tablecloth and duvet cover are folded beautifully and accurately.

- Because the knife mechanism is adopted at all the cross fold sections, it is possible to fold beautifully and accurately.
- ◆ Up tp 20 folding modes are selectable and many kinds of linens are delt with.
- The high position stacker (option) works for beautiful stacking. Sheets are discharged at the good height for workers.
- Air Blast makes 4 folding of Top Cloths by 2 lanes operation, and of Pillow Cases by 4 lanes operation and then they are discharged to the table (applicable to only SKY-14).

### Feature of lateral fold section.

2nd Lateral Fold

Sheet is folded at high speed with the unique knife mechanism. We adopt our original knife mechanism for lateral fold section. Because of the knife folding, the sheets are folded regardless of the thickness or hardness.

Moreover, even if the conveyor speed changes, no adjustment of folding is required.

It is suitable for high-speed sheets processing line.