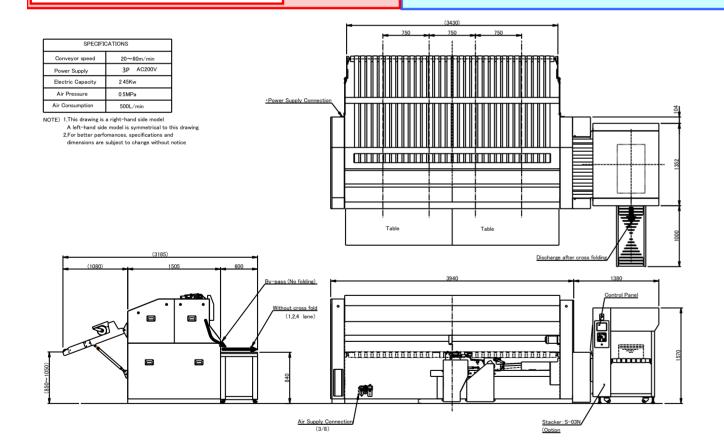

## SHEETS & DUVET COVER FOLDER / MULTI

*SMF-14* 

☆This drawing is SMF-14

'10.7

# SMF-10&14

%For better perfomances, specifications and dimensions are subject to change without notice.

TOTO FOLDER MANUFACTURING CO., LTD. Sales Agent

2-8-75, Yoshino-dai, Kawagoe-shi, Saitama 350-0833 Japan Phone: +81-49-225-6125 Fax: +81-49-225-6127