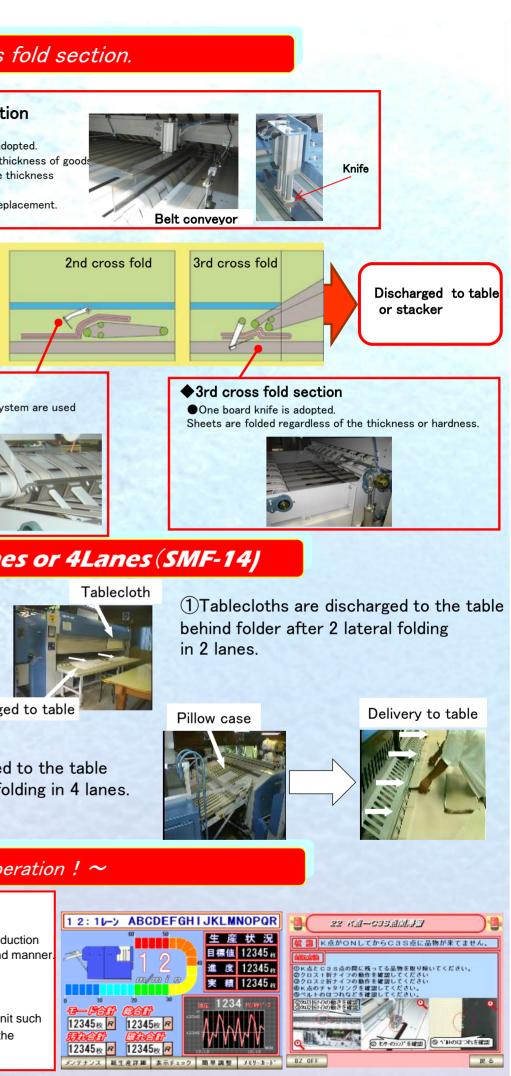

### Feature of lateral fold section.

2nd Lateral Fold

Sheet is folded at high speed with the unique knife mechanism. We adopt our original knife mechanism for lateral fold section. Because of the knife folding, the sheets are folded regardless of the thickness or hardness.

Moreover, even if the conveyor speed changes, no adjustment of folding is required.

It is suitable for high-speed sheets processing line.