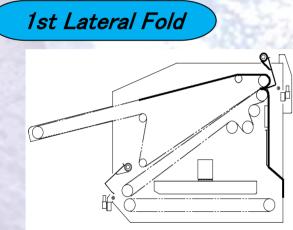

### Feature of lateral fold section.

2nd Lateral Fold

Sheet is folded at high speed with the unique knife mechanism. We adopt our original knife mechanism for lateral fold section. Because of the knife folding, the sheets are folded regardless of the thickness or hardness.

Moreover, even if the conveyor speed changes, no adjustment of folding is required.

It is suitable for high-speed sheets processing line.