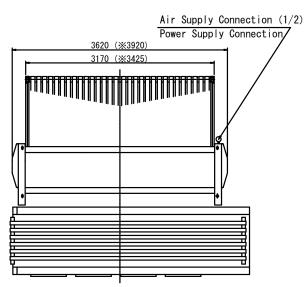

### AC 200V 3P Power Supply Electric Capacity 2,71Kw Air Pressure 0.5MPa 210L/min Air Consumption 20~60(m/min) Conveyor speed

NOTE 1, This drawing is a right-hand side model A left-hand side model is symmetrical to this drawing 2,For better perfomances, specifications and dimensions are subject to change without notice