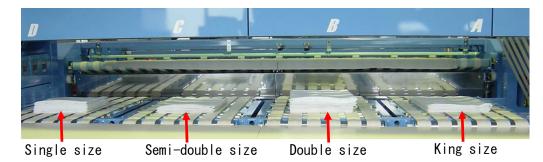

# **4 DIVIDED STACKER IS POSSIBLE TO SORT THE SHEET**

TOTO FOLDER

### 4 divided stacker

4 divided stacker is possible to sorting the sheets depending on the size such as single, semi-double, double and king size.

The size setting of sorting can be arbitrarily set.