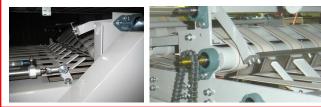

### 1st cross fold section

Knife & belt conveyor system is adopted. The belt conveor absorbs the thickness of goods, sheet can be folded regardless of the thickness or hardness.

Maintenance can correspond by exchanging belts.