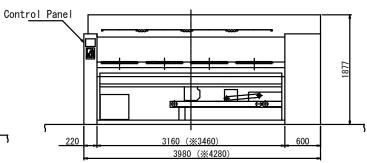

### AC 200V 3P Power Supply Electric Capacity 2,71Kw Air Pressure 0.5MPa 210L/min Air Consumption 20~60(m/min) Conveyor speed

NOTE 1, This drawing is a right-hand side model A left-hand side model is symmetrical to this drawing 2,For better perfomances, specifications and dimensions are subject to change without notice