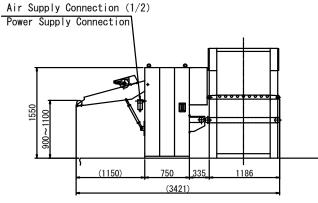

### AC 200V 3P Power Supply Electric Capacity 2,71Kw Air Pressure 0.5MPa 210L/min Air Consumption 20~60(m/min) Conveyor speed

NOTE 1, This drawing is a right-hand side model A left-hand side model is symmetrical to this drawing 2,For better perfomances, specifications and dimensions are subject to change without notice