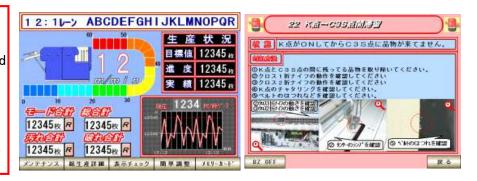

### 8 inch colour touch panel

Large LCD touch panel is easy for sight and operation.

Detail of trouble can be seen easily by photo and picture.

Up to 20 programms can be memorized. You can check every motor and sensor etc