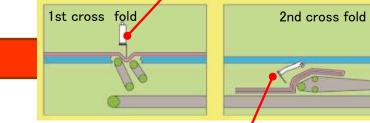

## Feature of Cross fold section.

### 1st cross fold section

Knife & belt conveyor system is adopted. The belt conveor absorbs the thickness of goods, sheet can be folded regardless of the thickness or hardness.

Maintenance can correspond by exchanging belts.