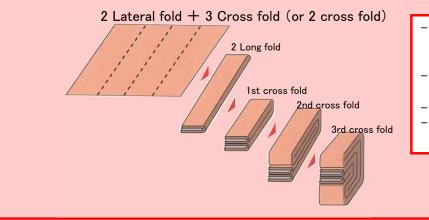

### SHEETS & DUVET COVER

- Max. length of linen to be folded with 2 lateral fold is 3000mm (King spec is 3500mm)
- Max. lengh at 1st cross fold : 800mm (King spec is 1000mm)
- Min. width of linen for cross folding is 1100mm
- Max. Thickness on 3rd cross fold is 50mm

### Feature

- •4 divided stacker is possible to sorting the sheets depending on the size.
- •2 Lateral folding and 3 cross folding is available.
- Even if the speed of the conveyer changes, the fold adjustment is unnecessary.
- Because all folding is done by knife, the sheet can be folded regardless of the thickness or hardness.
- Operation is very easy by touch screen.
- Anti-static electricity bar is equipped as standard.