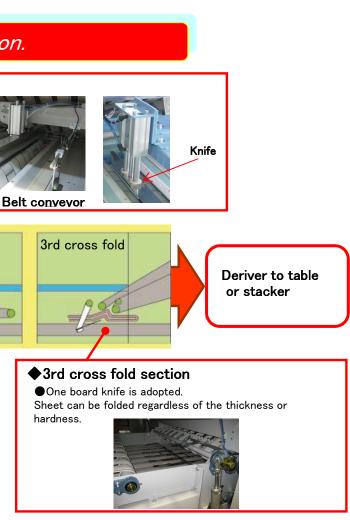

## Feature of Cross fold section.

### 1st cross fold section

Knife & belt conveyor system is adopted. The belt conveor absorbs the thickness of goods, sheet can be folded regardless of the thickness or hardness.

Maintenance can correspond by exchanging belts.