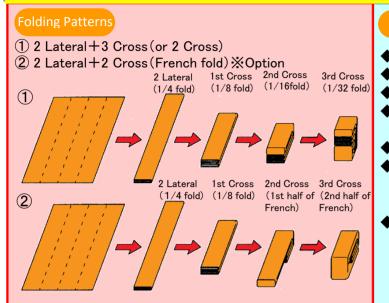

### Feature of Cross Fold

### ◆ 1st Cross fold

Reputed knife & belt conveyor system is improved by redesign to be simpler and the number of parts have decreased.

Prevention of sheet jamming, prevention of meandeling are strengthened.

The belt conveyor system carries items from thin to thick.

The width of the knife of 1st cross is set at 900 mm, which is