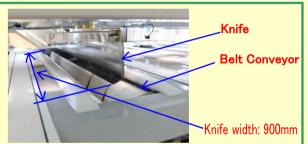

### ◆ 1st Cross fold

Reputed knife & belt conveyor system is improved by redesign to be simpler and the number of parts have decreased.

Prevention of sheet jamming, prevention of meandeling are strengthened.

The belt conveyor system carries items from thin to thick.

The width of the knife of 1st cross is set at 900 mm, which is