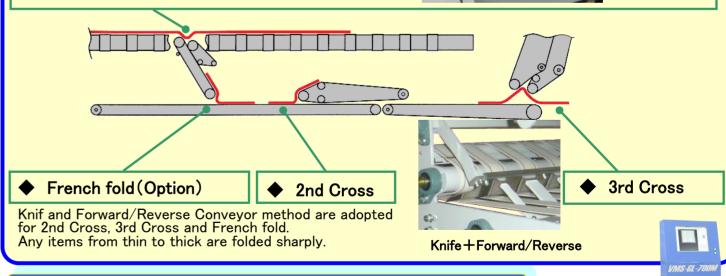

### Feature of Cross Fold

### ◆ 1st Cross fold

Reputed knife & belt conveyor system is improved by redesign to be simpler and the number of parts have decreased.

Prevention of sheet jamming, prevention of meandeling are strengthened.

The belt conveyor system carries items from thin to thick.

The width of the knife of 1st cross is set at 900 mm, which is