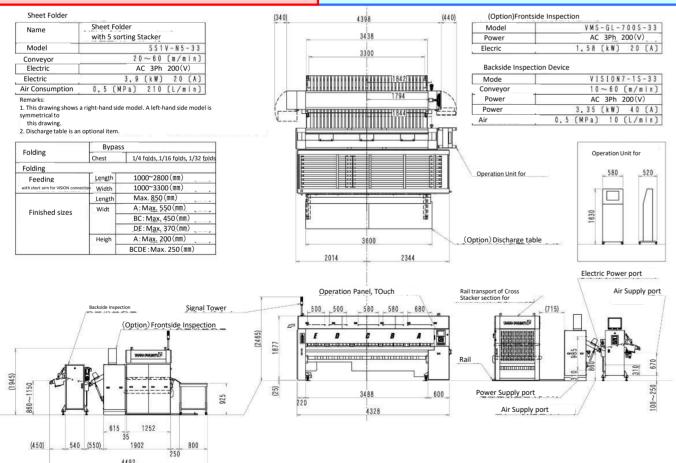

### Specifications of SS1V-N5-33

### Standard

- ♦ Selectable of 1/4 folds, 1/16 folds or 1/32 folds
- ◆Conveyor speed: 20 60m/min.
- ◆Speed synchronization with Ironer
- ◆Front Control

(Syncherozied operation with Toto SONIC Feeder)

- ◆Anti-Static Bar (1 piece)
- ◆8 inch Color Touch Screen for Mode change, Parameter change, Error display, I/O check and others
- ◆Mode storage: 32 modes

### REmarks:

- 1. VISION(Backside Inspection Device) and VMS-GL-700(Front Surface Inspection Device) are sold separately from SS1V-N5-33.
- 2. The dimensions may be changed depending upon the connenced equipment such as Ironer.