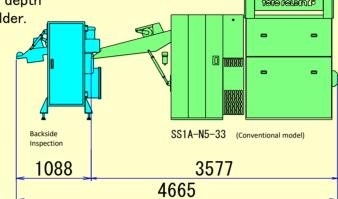

### Features of SS1V-N5-33(1) Dual sides inspection without expansion of footprint

- ◆SS1V is Sheet Folder exclusively designed to connect with VISION (Backside inspection device).
- ◆The machine depth is extremely compact by maximizing the benefit from moving length measurement sensors to VISION unit.

◆Dual sides inspection can be performed in the same depth as the conventional model, SS1A-N5-33 Sheet Folder.

Conventional SS1A-N5-33
+
VISION (Backside Inspection

Device)

New model SS1V-N5-33 + VISION(Backside Inspection Device)