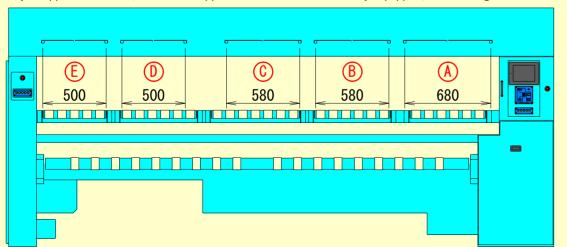

### Features of SS1V-N5-33(2) ... 5 Sorting Stacker

- Since items are classified into 5 types in accordance with the length, sorting works can be saved.
- ◆Stacker (A) is "Wide Stacker" which accepts 1/16 folded covers.

Further, not only Stopper for sheets, but also Stopper for covers are standardly equipped, which brings beautiful stackings.