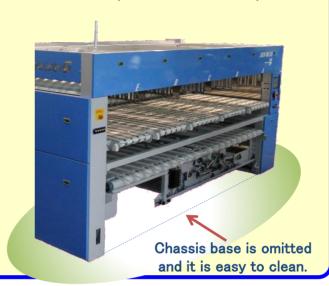

### Features of SS1V-N5-33 (3)

- \* \* \*Easy for cleaning in and around
- ◆Employed new design which omits chassis base (beam). Dusts are less likely to collect and it is easy to clean.