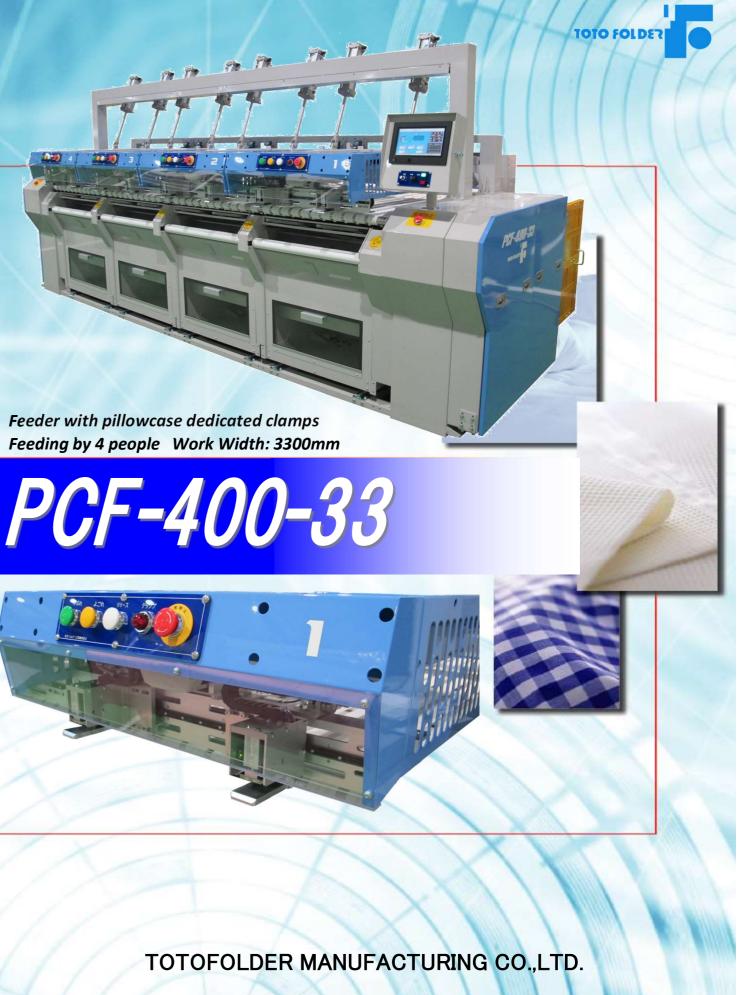

Feeder with Clapms exclusive for Pillow cases (Feeding by 4 people Work Width: 3300mm)

# **PCF-400-33** Specifications

#### Features

- ♦ 32 types selectable clamp sizes ♦ Conveyer speed adjustable
- from 5 to 30m/min
- ◆Speed Synchronization with Ironer
- ◆Front Control (Linked operation with our other Folder machines) 10'' color tauch screen.
- (for Mode change, Parameter change, Error indication, I/O check, etc.) ◆Number of Mode: 32 modes
- •Clamp feeding and manual feeding are selectable at each lane