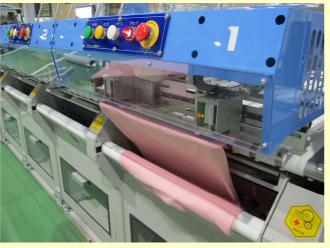

# Main Features of PCF-400-33 (2) •••• Wrinkle remove fuction improved !

- ♦Put into Clamps, pillowcases are sucked in to the Suction box and the wrinkles are removed. Moreover, they are beautifully shaped by brushes and expansion plate. XFinishings vary depending on ways of cleaning and dehydrating. Comparing with PVF series, Air flow is increased to almost double.
- Nrinkles are removed by Exhaust Conveyer Brushes. ※Optional item