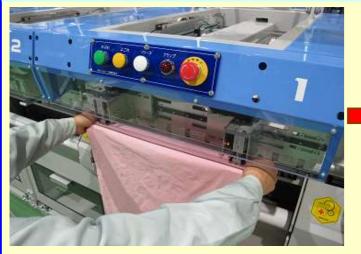

# TOTOFOLDER MANUFACTURING CO., LTD.

Distributer

32-24, Maegami, Kawaguchi, Saitama Phone: +81 (0)48-262-2838 Fax: +81 (0)48-262-2788 

2017.10.1

Main Features of PCF-400-33(1)

•••• Easy feeding by pinching pillowcases into Clamps only brings big productivity increases!

- ◆PCF-400 is the feeding machine for anyone to easily straighten wrinkles of pillowcases and put pillowcases straight into the machine.
- •Only pinching pillowcases into the clamps on both sides. You can move on to preparation for the next pillowcase immediately.

With conventional feeders, straightening wrinkles often hindered productivity. With our new feeder, after putting pillowcases into clamps, counting on the machine, you can immediately start preparation for the next pillowcase.