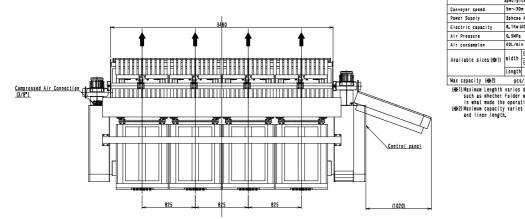

# **PCF-400-33** Specifications

3phcse AC20 8,1Km (40A) Each Lane (Max) | width width Each Lane (Min)

\*Specifications and dimensions are subject to change without notice to improve performance.