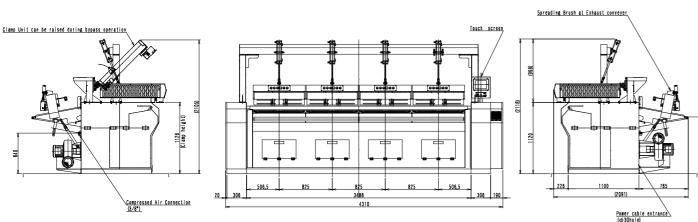

# **PCF-400-33** Specifications

3phcse AC20 8,1Km (40A) Each Lane (Max) | width width Each Lane (Min)

\*Specifications and dimensions are subject to change without notice to improve performance.