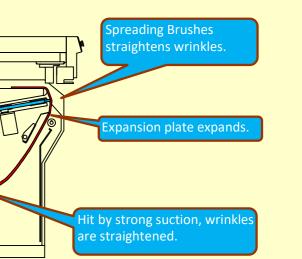

# Main Features of PCF-400-33 (2) •••• Wrinkle remove fuction improved !

- ♦Put into Clamps, pillowcases are sucked in to the Suction box and the wrinkles are removed. Moreover, they are beautifully shaped by brushes and expansion plate. XFinishings vary depending on ways of cleaning and dehydrating. Comparing with PVF series, Air flow is increased to almost double.
- Nrinkles are removed by Exhaust Conveyer Brushes. ※Optional item