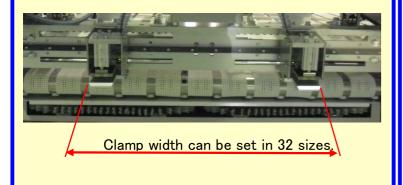

#### Main features of PCF-400-33 (3) **••••** 32 types of Clamp width can be set!

 $\Rightarrow$  32 types of clamp width can be set. Various sizes of pillowcases are handled. XThe sizes could be set lane by lane individually.