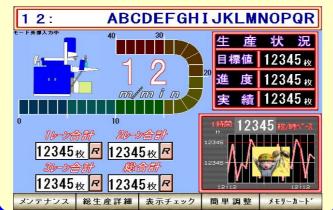

### Main Features of PCF-400-33 (4) ••• Employment of 10" Color Touch Screen!

◆10<sup>"</sup> Color Touch Screen employed. Same functions as our sheet folder, like function useful for production control are equipped.