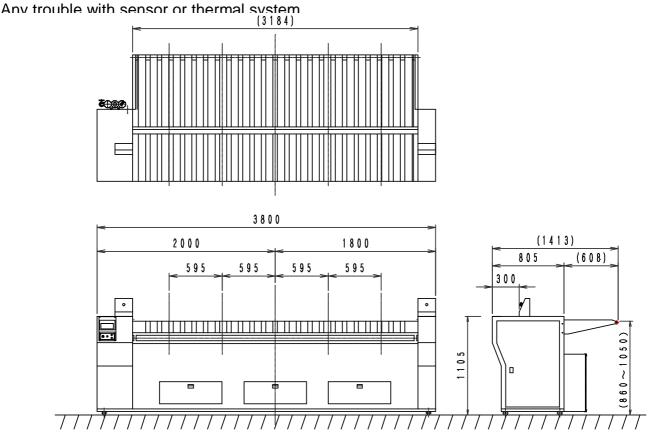

The power of suction is adjustable by potentiometer.

- A suction flap board in suction box controls the efficiency of the vacuum and ensures tail-spreading quality for varying weights of materials through increased vacuum control.
- Suction flap is equipped in each lane individually.
- Suction flap is a form of fan-shaped to give tension to the linen. It can provide the better quality for the side edge of linen
- \* Easy operations by touch screen to choose the program for napkins and or sheets.
- \* Self-diagnose mechanism... It will show you any trouble on the screen.