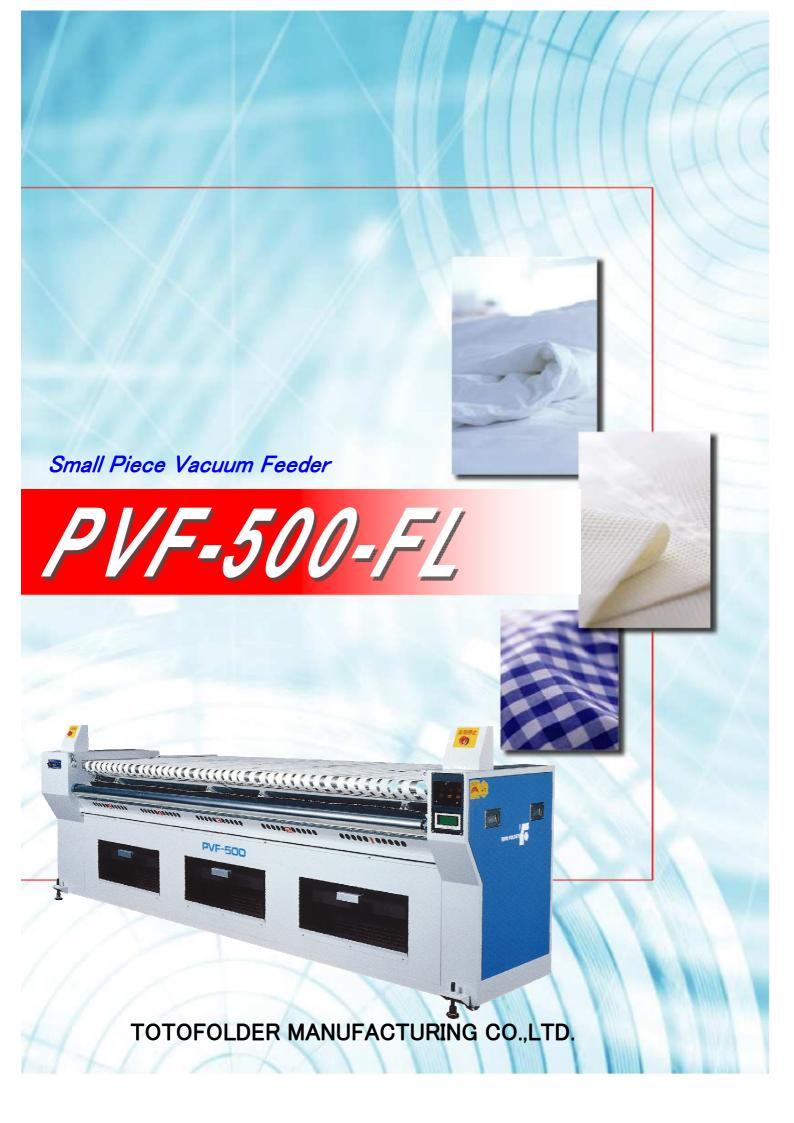

## Small Piece Vacuum Feeder

## PVF-500-FL

PAPKIN & PILLOW CASE ETC.

## **Features**

- \* With vacuum system, it works on any flat small articles.
- \* For napkins, pillow cases, and sheets...It works.
- \* You don't need any preparations.

  Just put articles on the vacuum surface after dryer.
- \* Vacuum on feeding belts are equipped.
- \* Suction box are equipped.

The power of suction is adjustable by potentiometer.

- A suction flap board in suction box controls the efficiency of the vacuum and ensures tail-spreading quality for varying weights of materials through increased vacuum control.
- Suction flap is equipped in each lane individually.
- Suction flap is a form of fan-shaped to give tension to the linen. It can provide the better quality for the side edge of linen
- \* Easy operations by touch screen to choose the program for napkins and or sheets.
- \* Self-diagnose mechanism... It will show you any trouble on the screen.