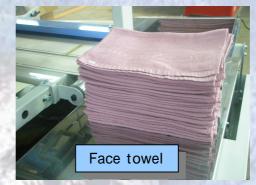

#### Application

(1 / 4 fold) Bath towel: Max. 900mmW × 1800mmL Face towel: Max. 350mmW × 1000mmL

(1 / 2 fold) Bath mat : Max. 900mmW × 850mmL

Production capacity: Approx. 1,200 pcs./h (Reference, when folding face towel only) Value may vary with characteristics of towel to be folded.

#### Random feeding for 1/4 fold items

Unique folding mechanism By 1 fold plate, twice folding are made in one time.

Even bath towel and face towel are fed randomly, suitable folding is made automatically in accordance with towel size. Besides, stacking is made individually.