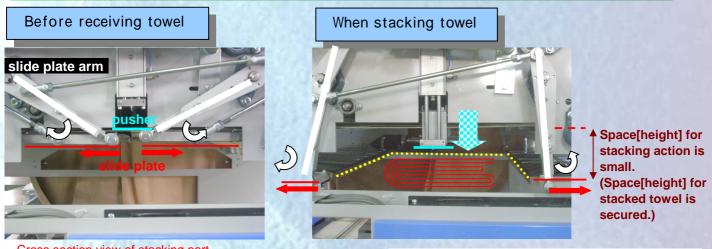

### Improved stacking quality by slide plate & pusher system

Cross section view of stacking part

Instead of stacking by flap, slide stacking system is equipped newly.

It ensures more sufficient stacking height(thickness) than conventional model.

And by adapting pusher for stacking, deformation of towel during falling down can be minimized.

Flap

#### Conventional model(stacking by flap)

More space[height] is needed for flapping action.

(Stacking height is shorter than T1A-S due to flapping action.