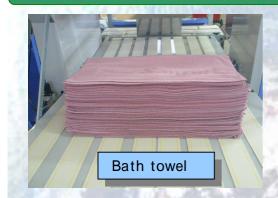

#### Application

(1 / 4 fold) Bath towel: Max. 900mmW × 1800mmL Face towel: Max. 350mmW × 1000mmL

(1 / 2 fold) Bath mat : Max. 900mmW × 850mmL

Production capacity: Approx. 1,200 pcs./h (Reference, when folding face towel only) Value may vary with characteristics of towel to be folded.

#### Random feeding for 1/4 fold items

Unique folding mechanism By 1 fold plate, twice folding are made in one time.

Even bath towel and face towel are fed randomly, suitable folding is made automatically in accordance with towel size. Besides, stacking is made individually.