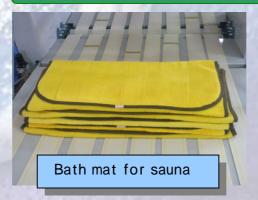

## 1/4 Folder for Face/Bath towel

### **Towel Folder**



#### Application

(1 / 4 fold) Bath towel: Max. 900mmW × 1800mmL Face towel: Max. 350mmW × 1000mmL



(1 / 2 fold) Bath mat : Max. 900mmW × 850mmL

Production capacity: Approx. 1,200 pcs./h (Reference, when folding face towel only) Value may vary with characteristics of towel to be folded.

#### Random feeding for 1/4 fold items







Unique folding mechanism By 1 fold plate, twice folding are made in one time.

Even bath towel and face towel are fed randomly, suitable folding is made automatically in accordance with towel size. Besides, stacking is made individually.

#### 1/2 fold for bath mat

#### Applicable to 1/4 fold for thick article



# 1/4 Folder for Face/Bath towel

**Towel Folder** 

### Improved stacking quality by slide plate & pusher system



Cross section view of stacking part

Instead of stacking by flap, slide stacking system is equipped newly.

It ensures more sufficient stacking height(thickness) than conventional model.

And by adapting pusher for stacking, deformation of towel during falling down can be minimized.

Flap

#### Outline drawing



3730, Iwatsuki, Iwatsuki-ku, Saitama-shi, Saitama 339-0061 Japan Phone: +81-48-757-0815 Fax: +81-48-758-2271 http://www.totofolder.jp/ iwasetu@totofolder.jp

#### Conventional model(stacking by flap)



More space[height] is needed for flapping action.

(Stacking height is shorter than T1A-S due to flapping action.

### New touch panel



(English version is avail