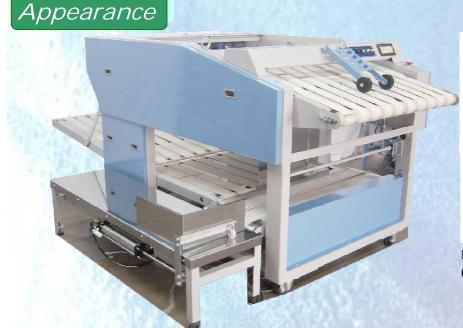

## 1/4 Folder for Face/Bath towel

### **Towel Folder**

#### Application

(1 / 4 fold) Bath towel: Max. 900mmW × 1800mmL Face towel: Max. 350mmW × 1000mmL

(1 / 2 fold) Bath mat : Max. 900mmW × 850mmL

Production capacity: Approx. 1,200 pcs./h (Reference, when folding face towel only) Value may vary with characteristics of towel to be folded.

#### Random feeding for 1/4 fold items

Unique folding mechanism By 1 fold plate, twice folding are made in one time.

Even bath towel and face towel are fed randomly, suitable folding is made automatically in accordance with towel size. Besides, stacking is made individually.