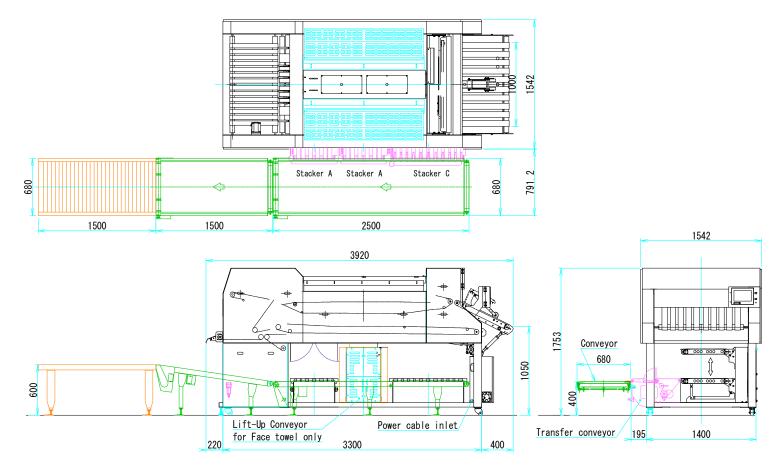

# **Towel Folder with 3 Sorting Stackers**

**TB-100F Specifications & Dimensions** 

| Model Number      | TB-100F          |
|-------------------|------------------|
| Power Supply      | 200VAC 3Phase    |
| Electric capacity | 3.09kW           |
| Air consumption   | 0.7MPa 250L/min. |
| Weight            | 2300KG           |

### Multi function Towel Folder with 3 sorting Stackers Pre-sorting for Face towel ,Bath towel and Bath mat is not needed.

Stacker A

Bath Mat

Stacker B

**Face Towel** 

Stacker C

**Bath Towel** 

When feeding towel, towel size(face towel, bath towel and bath mat) is recognized automatically. Folding is made according to each parameters for face towel, bath towel and bath mat. After folding, each towels are stacked with sorting by type of towel.