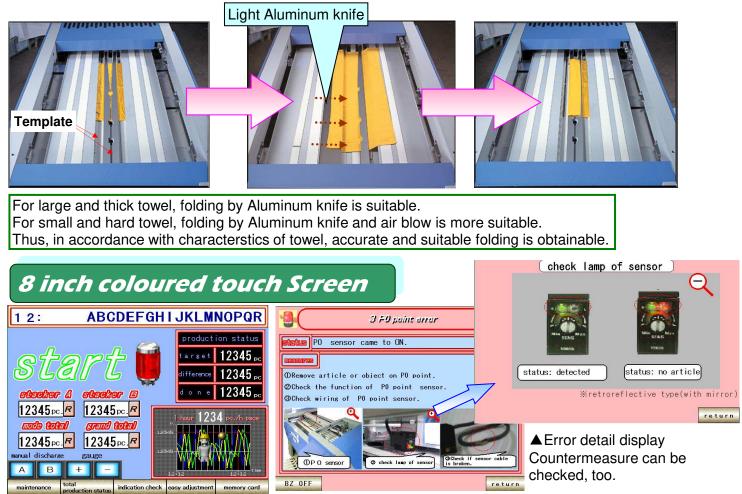

## Features of French fold

By using rigid stainless steel template(gauge) for French fold, beautiful French fold is obtainable. In addition, by adapting servo motor for controlling template width, template width can be specified accurately, immediately after sensing the article width.