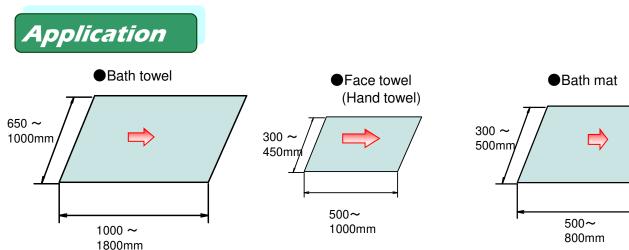

### Multi function Towel Folder with 3 sorting Stackers Pre-sorting for Face towel ,Bath towel and Bath mat is not needed.

Stacker A

Bath Mat

Stacker B

**Face Towel** 

Stacker C

**Bath Towel** 

When feeding towel, towel size(face towel, bath towel and bath mat) is recognized automatically. Folding is made according to each parameters for face towel, bath towel and bath mat. After folding, each towels are stacked with sorting by type of towel.