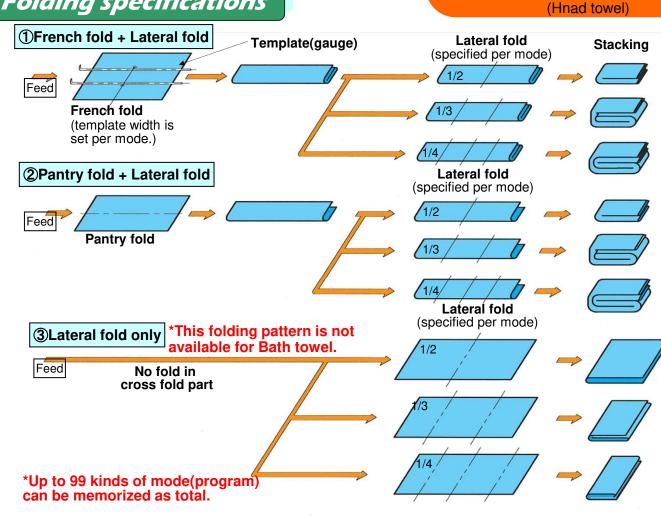

### Folding specifications

## Features of French fold

By using rigid stainless steel template(gauge) for French fold, beautiful French fold is obtainable. In addition, by adapting servo motor for controlling template width, template width can be specified accurately, immediately after sensing the article width.