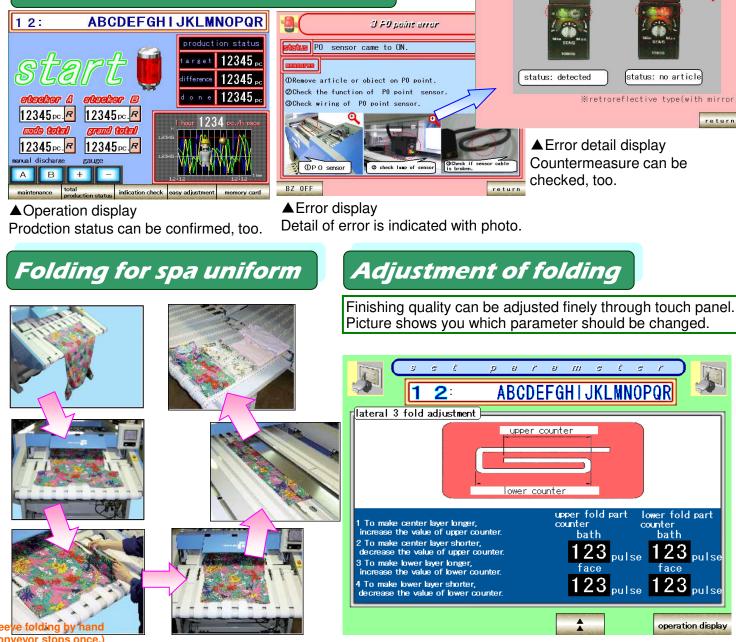

+81-48-758-2271







### Multi function Towel Folder with 3 sorting Stackers Pre-sorting for Face towel ,Bath towel and Bath mat is not needed.



Stacker A

Bath Mat

Stacker B

**Face Towel** 

Stacker C

**Bath Towel** 

When feeding towel, towel size(face towel, bath towel and bath mat) is recognized automatically. Folding is made according to each parameters for face towel, bath towel and bath mat. After folding, each towels are stacked with sorting by type of towel.

### Folding specifications



## Features of French fold

By using rigid stainless steel template(gauge) for French fold, beautiful French fold is obtainable. In addition, by adapting servo motor for controlling template width, template width can be specified accurately, immediately after sensing the article width.