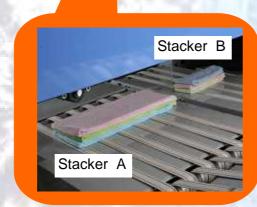

# Pre-sorting for face towel and bath towel is not needed.

When feeding towel, towel size(face or bath) is recognized automatically. Folding is made according to each parameters for face towel and bath towel.

After folding, face towel and bath towel are stacked separately (individually.)

(Random feeding is available between each specific 1 bath towel and face towel.)