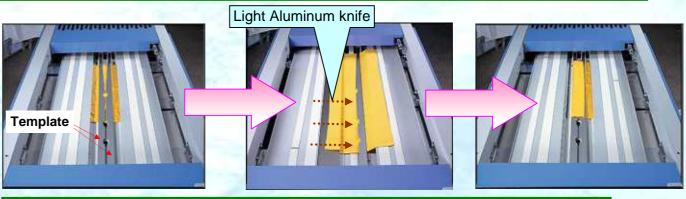

### Features of French fold

By using rigid stainless steel template(gauge) for French fold, beautiful French fold is obtainable. In addition, by adapting servo motor for controlling template width, template width can be specified accurately, immediately after sensing the article width.

For large and thick towel, folding by Aluminum knife is suitable.

For small and hard towel, folding by Aluminum knife and air blow is more suitable.

Thus, in accordance with characterstics of towel, accurate and suitable folding is obtainable.