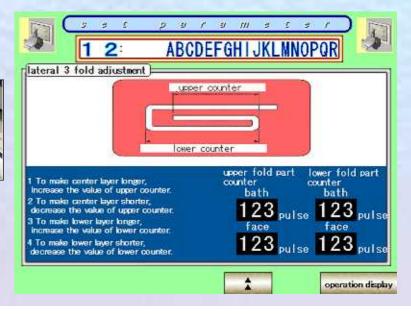

### Adjustment of folding

Finishing quality can be adjusted finely through touch panel. Picture shows you which parameter should be changed.