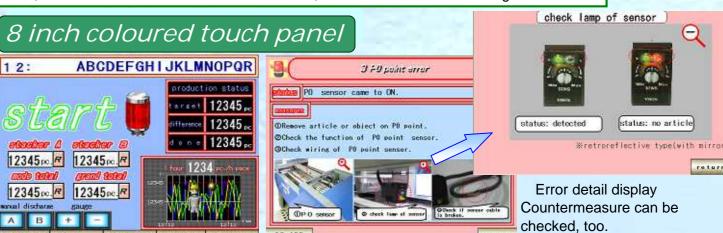

Operation display
Prodction status can be confirmed, too.

Error display

Detail of error is indicated with photo.