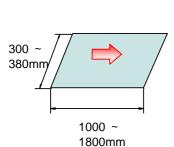

## **Multi Towel Folder**



# **TB-80K**

**Specifications & Dimensions** 







\*For better performances, specifications are subject to change without any prior notice.

Face towel

### Application







### TOTO FOLDER MANUFACTURING CO.,LTD s

3730, Iwatsuki, Iwatsuki-ku, Saitama-shi, Saitama 339-0061 Japan Phone: +81-48-757-0815 Fax: +81-48-758-2271

Sales Agent



#### Multi function Towel Folder TB-80K



Various applications are available by one machine!!

Conventional towel folders were specialist for each application such as 1/4 fold for face towel. Multiple towel folders were needed for

multiple applications.

# Pre-sorting for face towel and bath towel is not needed.

When feeding towel, towel size(face or bath) is recognized automatically. Folding is made according to each parameters for face towel and bath towel.

After folding, face towel and bath towel are stacked separately (individually.)

(Random feeding is available between each specific 1 bath towel and face towel.)