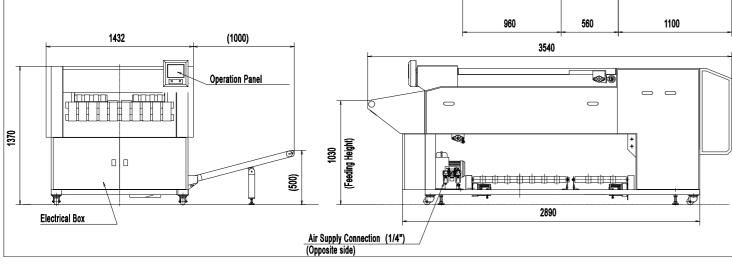

# **TB-80K**

**Specifications & Dimensions** 

\*For better performances, specifications are subject to change without any prior notice.

Face towel