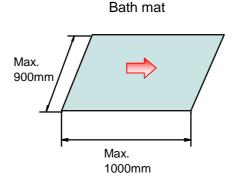

## **Multi Towel Folder**



# **TB-80K**

**Specifications & Dimensions** 







\*For better performances, specifications are subject to change without any prior notice.

Face towel

### Application







### TOTO FOLDER MANUFACTURING CO.,LTD s

3730, Iwatsuki, Iwatsuki-ku, Saitama-shi, Saitama 339-0061 Japan Phone: +81-48-757-0815 Fax: +81-48-758-2271

Sales Agent



#### Multi function Towel Folder TB-80K



Various applications are available by one machine!!

Conventional towel folders were specialist for each application such as 1/4 fold for face towel. Multiple towel folders were needed for

multiple applications.

# Pre-sorting for face towel and bath towel is not needed.

When feeding towel, towel size(face or bath) is recognized automatically. Folding is made according to each parameters for face towel and bath towel.

After folding, face towel and bath towel are stacked separately (individually.)

(Random feeding is available between each specific 1 bath towel and face towel.)