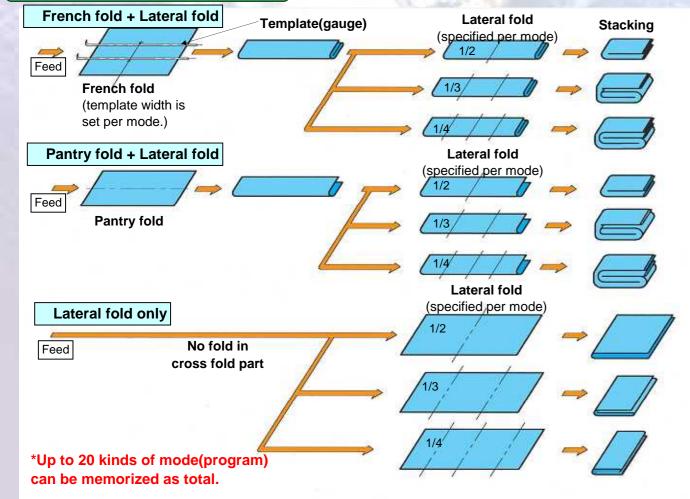

### Folding specifications

### Features of French fold

By using rigid stainless steel template(gauge) for French fold, beautiful French fold is obtainable. In addition, by adapting servo motor for controlling template width, template width can be specified accurately, immediately after sensing the article width.

For large and thick towel, folding by Aluminum knife is suitable.

For small and hard towel, folding by Aluminum knife and air blow is more suitable.

Thus, in accordance with characterstics of towel, accurate and suitable folding is obtainable.