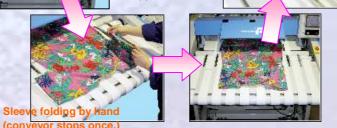

ndom feeding is available between each specific 1 bath towel and face towel.)



### Folding specifications



### Features of French fold

By using rigid stainless steel template(gauge) for French fold, beautiful French fold is obtainable. In addition, by adapting servo motor for controlling template width, template width can be specified accurately, immediately after sensing the article width.



For large and thick towel, folding by Aluminum knife is suitable.

For small and hard towel, folding by Aluminum knife and air blow is more suitable.

Thus, in accordance with characterstics of towel, accurate and suitable folding is obtainable.



Operation display
Prodction status can be confirmed, too.

Error display

Detail of error is indicated with photo.

### Folding for spa uniform







### Adjustment of folding

Finishing quality can be adjusted finely through touch panel. Picture shows you which parameter should be changed.