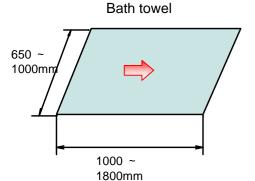

## **Multi Towel Folder**



# **TB-80K**

**Specifications & Dimensions** 







\*For better performances, specifications are subject to change without any prior notice.

Face towel

### Application







### TOTO FOLDER MANUFACTURING CO.,LTD s

3730, Iwatsuki, Iwatsuki-ku, Saitama-shi, Saitama 339-0061 Japan Phone: +81-48-757-0815 Fax: +81-48-758-2271

Sales Agent



#### Multi function Towel Folder TB-80K



Various applications are available by one machine!!

Conventional towel folders were specialist for each application such as 1/4 fold for face towel. Multiple towel folders were needed for

multiple applications.

# Pre-sorting for face towel and bath towel is not needed.

When feeding towel, towel size(face or bath) is recognized automatically. Folding is made according to each parameters for face towel and bath towel.

After folding, face towel and bath towel are stacked separately (individually.)

(Random feeding is available between each specific 1 bath towel and face towel.