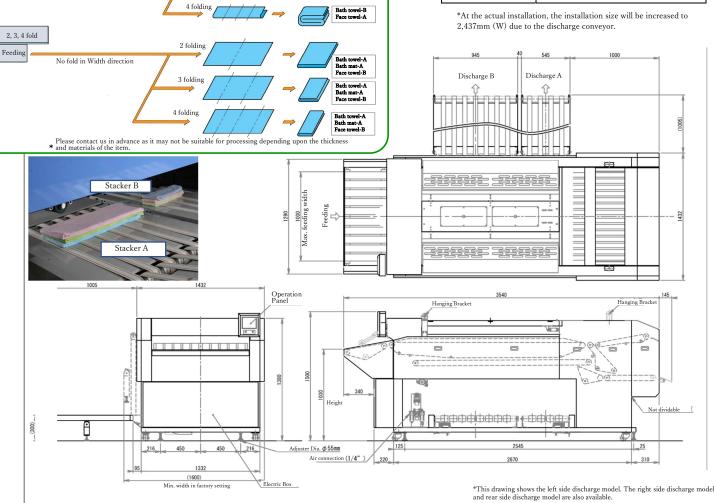

## Features

French fold

Pantry fold

Feeding

French fold in Width direction (Possible to set gauge width)

> Pantry fold in Width direction

Feeding

- Mixture Feedings of bath towels and face towels accepted.
   Bath towels and face towels are stacked on Stacker A and Stacker B separately.
- Variety of folding patterns by combination of two, three and four folding in addition to French folding, Pantry folding.

Folding Patterns

High speed servo technology enables mixtures of French folding of Bath towels
 & Face towels and four folding.

2 foldir

3 foldi

4 folding

2 foldir

3 foldin

Light weighed aluminum knife makes sharp French folding.

Selection by node change

Selection by Mode change

Model