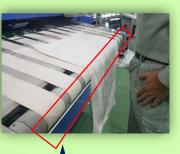

Higher Conveyor Speed ! More evolved Multi Towel Folder

**Multi Towel Folder** 

Improved productivity by higher conveyor speed & optimization of knife action

18-851

Movable Koll Cover equipped at the end of Feeding Conveyor to prevent catching before feeding

Feeding Guide equipped to make it easier to find the center of placing positions and the tips.

東都フォルダー工業株式会社