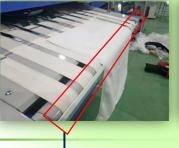

Higher Conveyor Speed ! More evolved Multi Towel Folder

**Multi Towel Folder** 

Improved productivity by higher conveyor speed & optimization of knife action

18-851

Movable Koll Cover equipped at the end of Feeding Conveyor to prevent catching before feeding

Feeding Guide equipped to make it easier to find the center of placing positions and the tips.

東都フォルダー工業株式会社